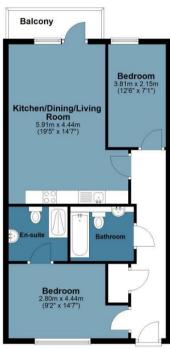

## **Roundwood Court**

Approx. Gross Internal Area 63.4 Sq M (682.5 Sq Ft)

Measurements are approximate and for illustration purposes only. While we do not doubt the accuracy and completeness, we advise you conduct a careful independent assessment of the property to determine monetary value.